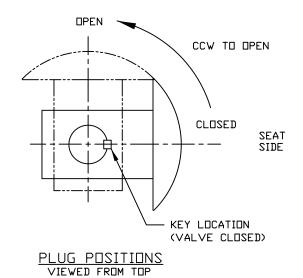

## FLOW 6.05 27.08 DIA SEAT SIDE



## NOTES:

- 1. VALVES ARE MANUFACTURED IN ACCORDANCE WITH AWWA C517-05, RESILIENT-SEATED CAST IRON ECCENTRIC PLUG VALVES
- 2. VALVES ARE RATED AT 150 PSI CWP AND APPLICABLE FOR SERVICE TEMPERATURES FROM 33° THROUGH 150°F.
- 3. END FLANGE DIMENSIONS AND DRILLING ARE IN ACCORDANCE WITH ANSI/AWWA C111/A21.11 "RUBBER GASKETED JOINTS FOR DUCTILE-IRON PRESSURE PIPE AND FITTINGS".
- 4. VALVES ARE TESTED IN ACCURDANCE WITH AWWA C517-05 AS FOLLOWS: LEAKAGE TEST: DIRECT PRESSURE: 150 PSI FOR 30 SEC HYDROSTATIC TEST: 225 PSI FOR 60 SEC
- 5. PAINT: BLUE SEMI-GLOSS METAL PRIMER

<u></u>€

6. ELASTOMERS AVAILABLE IN NITRILE, EPDM, NEOPRENE.



| 18         | ACTUATOR       | COMMERCIAL W/ 2"NUT     |  |  |
|------------|----------------|-------------------------|--|--|
| 17         | KEY            |