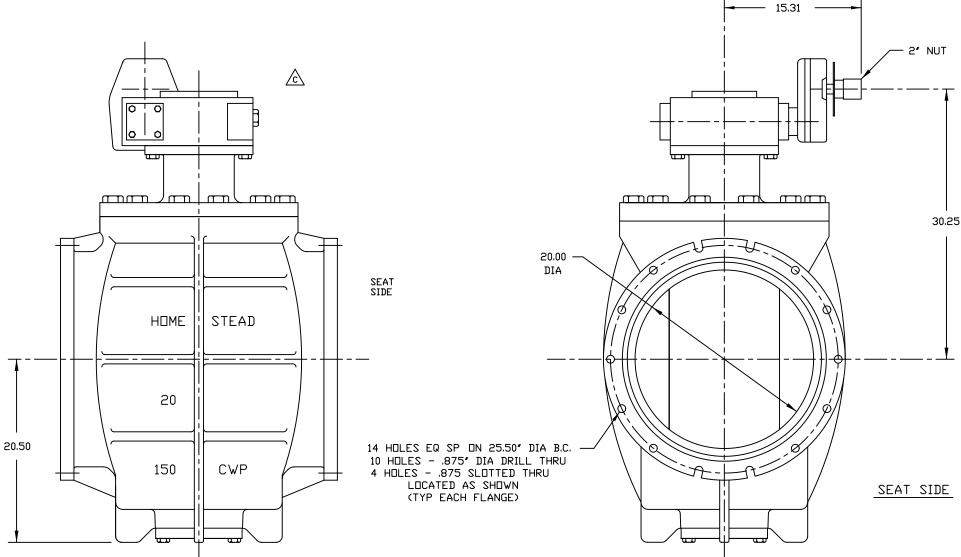

## NOTES:

- 1. VALVES ARE MANUFACTURED IN ACCORDANCE WITH AWWA C517-05, RESILIENT-SEATED CAST IRON ECCENTRIC PLUG VALVES
- 2. VALVES ARE RATED AT 150 PSI CWP AND APPLICABLE FOR SERVICE TEMPERATURES FROM 33° THROUGH 150°F.
- 3. END FLANGE DIMENSIONS AND DRILLING ARE IN ACCORDANCE WITH ANSI/AWWA C111/A21.11 "RUBBER GASKETED JOINTS FOR DUCTILE-IRON PRESSURE PIPE AND FITTINGS".
- 4. VALVES ARE TESTED IN ACCURDANCE WITH AWWA C517-05 AS FOLLOWS: LEAKAGE TEST: DIRECT PRESSURE: 150 PSI FOR 30 SEC HYDROSTATIC TEST: 225 PSI FOR 60 SEC
- 5. PAINT: BLUE SEMI-GLOSS METAL PRIMER

<u></u>€

6. ELASTOMERS AVAILABLE IN NITRILE, EPDM, NEOPRENE.

| 18         | ACTUATOR       | COMMERCIAL W/ 2"NUT     |  |  |
|------------|----------------|-------------------------|--|--|
| 17         | KEY            | STEEL                   |  |  |
| 16         | CAPSCREW       | STEEL, ZINC PLATED      |  |  |
| 15         | COVER PLATE    | A126 CLB                |  |  |
| 14         | CAPSCREW       | STEEL, ZINC PLATED      |  |  |
| 13         | SEAL           | SEE NOTE 6              |  |  |
| 12         | PIPE PLUG      | IRON                    |  |  |
| 11         | CAPSCREW       | STEEL, ZINC PLATED      |  |  |
| 10         | SEAL           | SEE NOTE 6              |  |  |
| 9          | HEX NUT        | STEEL, ZINC PLATED      |  |  |
| 8          | STUD           | STEEL, ZINC PLATED      |  |  |
| 7          | PACKING GLAND  | A126 CLB                |  |  |
| 6          | PACKING        | V-RING, SEE N□TE 6      |  |  |
| 5          | THRUST BEARING | PTFE                    |  |  |
| 4          | BEARING        | SELF-LUBRICATED         |  |  |
| 3          | PLUG           | A536 65-45-12/NOTE 6    |  |  |
| 2          | CAP            | A126 CLB                |  |  |
| 1          | B□DY           | A126 CLB/NICKEL OVERLAY |  |  |
| N□.        | PART NAME      | MATERIAL                |  |  |
| PARTS LIST |                |                         |  |  |

HOMESTEAD® VALVES
A DIVISION OF OLSON TECHNOLOGIES, INC.
160 WALNUT ST. ALLENTOWN, PA. 18102 (610) 770-1100
WWW.HOMESTEADVALVE.COM

|     |       |    |      |          | FUCENTRIC PLUG VALVE |
|-----|-------|----|------|----------|----------------------|
| С   | S1226 | RH |      | 5/5/10   |                      |
| В   | S1186 | ĸĦ | DED  | 10/21/09 |                      |
| Α   | S972  | ĸĦ | DED  | 2/27/08  | SK-4092              |
| REV | ISSUE | ΒY | APPR | DATE     |                      |